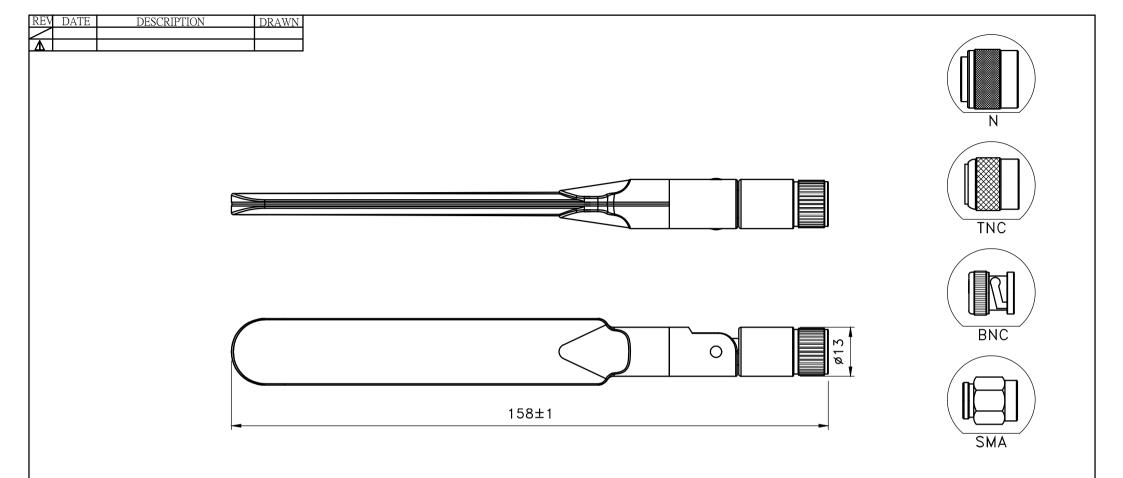

## MECHANICAL

ANTENNA BASE: ABS ANTENNA COVER: ABS

STORAGE TEMPERATURE: -30°C~75°C OPERATING TEMPERATURE: -20°C~65°C STANDARD CONNECTOR: RP SMA MALE

## Prohibit re-circulating

| / ODMI LIAM                                                                                                 |                                           |  |
|-------------------------------------------------------------------------------------------------------------|-------------------------------------------|--|
| NOTE                                                                                                        | DIMENSION                                 |  |
| 1.1.STRIP ALL BURRS.<br>2.ALL DIMENSIONS ARE AFTER<br>PLATING.                                              | UNLESS OTHERWISE NOTED TOLERANCES  X=±0.3 |  |
| 3.DIAMETERS ON COMMON<br>CENTERS.<br>TO BE CONCENTRIC WITHIN 0.1 T.I.R<br>4.CHAMFER 1ST & LAST THREADS 45'. | $0.X=\pm 0.2$                             |  |
| 5.BREAK ALL CONNERS & EDGES<br>CO.15 MAX.                                                                   | 0.XX=±0.1                                 |  |